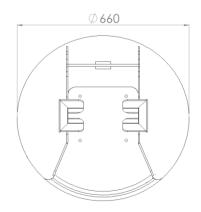

## Rope and Marine Services Limited

31, Yorkshire Road, London, E14 7LR. Tel. 020 7790 2261, Fax 020 7790 2750 Email: sales@ropemarine.com

Chain Storage Barrel - CSB 1.0

- \* RAMS designed and engineered chain storage harrel
- \* The CSB supports the chain sling master link to allow easy access for crane hooks and neat storage of chain sling.
- \* Supplied with 9.5t shackle lift point.
- \* Full steel construction, powdered coated finish.
- \* Trolley available upon request, for transportation by personnel.
- \* Designs available for various master link sizes. Please contact for details.
- \* Tare weight: 83kg
- \* Custom designs/dimensions/colours available, contact sales at RAMS for details.

Chain sling not included.

www.ropemarine.com Registered No: 5800847 RAMS Lifting Gear