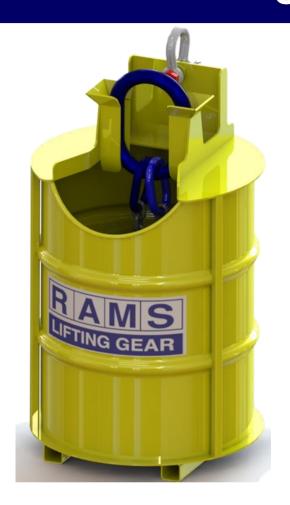

## Rope and Marine Services Limited

31, Yorkshire Road, London, E14 7LR. Tel. 020 7790 2261, Fax 020 7790 2750 Email: sales@ropemarine.com

Chain Storage Barrel - CSB 1.0

- \* RAMS designed and engineered chain storage harrel
- \* The CSB supports the chain sling master link to allow easy access for crane hooks and neat storage of chain sling.
- \* Supplied with 9.5t shackle lift point.
- \* Full steel construction, powdered coated finish.
- \* Trolley available upon request, for transportation by personnel.
- \* Designs available for various master link sizes. Please contact for details.
- \* Tare weight: 83kg
- \* Custom designs/dimensions/colours available, contact sales at RAMS for details.