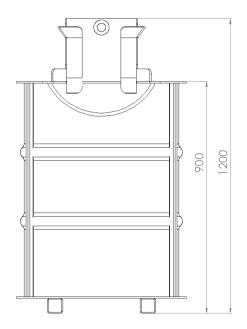

## Rope and Marine Services Limited

31, Yorkshire Road, London, E14 7LR. Tel. 020 7790 2261, Fax 020 7790 2750 Email: sales@ropemarine.com

Chain Storage Barrel - CSB 1.0

- \* RAMS designed and engineered chain storage harrel
- \* The CSB supports the chain sling master link to allow easy access for crane hooks and neat storage of chain sling.
- \* Supplied with 9.5t shackle lift point.
- \* Full steel construction, powdered coated finish.
- \* Trolley available upon request, for transportation by personnel.
- \* Designs available for various master link sizes. Please contact for details.
- \* Tare weight: 83kg
- \* Custom designs/dimensions/colours available, contact sales at RAMS for details.