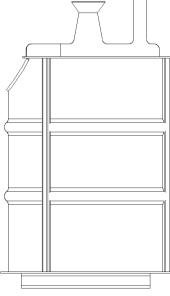

## Rope and Marine Services Limited

31, Yorkshire Road, London, E14 7LR. Tel. 020 7790 2261, Fax 020 7790 2750 Email: sales@ropemarine.com

Chain Storage Barrel - CSB 1.0

- \* RAMS designed and engineered chain storage harrel
- \* The CSB supports the chain sling master link to allow easy access for crane hooks and neat storage of chain sling.
- \* Supplied with 9.5t shackle lift point.
- \* Full steel construction, powdered coated finish.
- \* Trolley available upon request, for transportation by personnel.
- \* Designs available for various master link sizes. Please contact for details.
- \* Tare weight: 83kg
- \* Custom designs/dimensions/colours available, contact sales at RAMS for details.

Chain sling not included.

www.ropemarine.com Registered No: 5800847 RAMS Lifting Gear